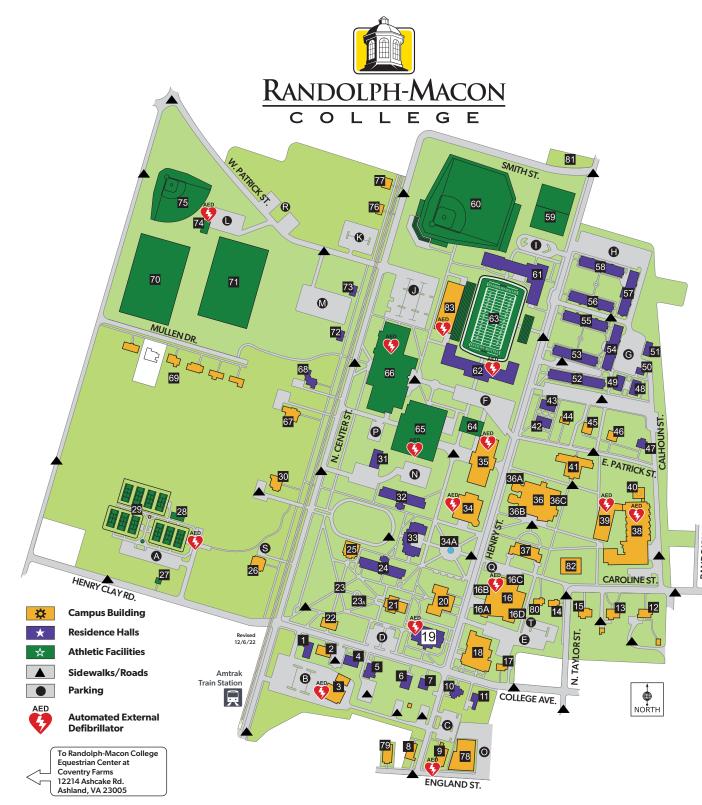

## **CAMPUS FACILITIES**

- **★** 1 Sigma Phi Epsilon - 101 College Avenue
- ₩ 2 Old Lambda Chi (Vacant) - 103 College Avenue Physical Plant Complex - 115 N. Railroad Avenue
- ☆ 3 Phi Delta Theta House - 105 College Avenue **★** 4
- **★** 5 Sigma Alpha Epsilon House - 109 College Avenue
- Theta Chi House 113 College Avenue **★** 6
- Alpha Gamma Delta House 115 College Avenue **\*** 7
- St. Ann's Building 216 England Street **# 8**
- Campus Safety (R-MC Welcome Center) ☆ 9 - 300 England Street
- **★** 10 Kappa Alpha Theta House – 201 College Avenue
- Special Interest Housing 203 College Avenue **\*** 11
- President's House 305 Caroline Street ☆ 12
- Alumni House (Dalton House) 303 Caroline Street ☆ 13
- Education Department (Mabry House) **☆** 14 - 205 Caroline Street
- Marketing & Communications 301 Caroline Street **☆** 15
- 🛱 16 Center for the Performing Arts - 205 Henry Street
- Blackwell Auditorium 205 Henry Street 🔆 16 A
- Cobb-Kesler Theater 205 Henry Street 🛱 16 B
- Cobb-Kesler Theater 205 Henry Street 🔆 16 C
- Haun Rehearsal Hall 205 Henry Street 🔆 16 D Ragland-Henry House - 202 College Avenue
- ☆ 17 🛱 18 **Duncan Memorial United Methodist Church**
- 201 Henry Street
- Admissions/Financial Aid/The EDGE Career Center/ **★** 19 Brock Residence Hall (Thomas Branch Building) - 114 College Avenue
- Administration Building (Peele Hall) 204 Henry Street **☆ 20**
- **☆** 21 Old Chapel - 110 College Avenue
- ₩ 22 Washington and Franklin Hall - 104 College Avenue Jordan Wheat Lambert Historic Campus 23
- 201/7 N. Center Street
- Memorial Garden 201/7 N. Center Street 23A
- **★** 24 Moreland Residence Hall – 209 N. Center Street
- Pace-Armistead Hall 211 N. Center Street **☆** 25
- Sociology and Religious Studies Departments (Blanton House) 206 N. Center Street **☆** 26
- Tennis Program Offices (Log Cabin) ☆ 27 – 110 Henry Clay Road
- ☆ 28 Tennis Court Restrooms - 112 Henry Clay Road
- ☆ 29 Banks Tennis Center - 112 Henry Clay Road
- College Advancement/Alumni/Development ਲੂ**‡ 30** (Rhodeen House) – 304 N. Center Street
- र्मे ★ 31 Kappa Alpha Order House - 307 N. Center Street
- 00 ★ 32 N ★ 33 Conrad Residence Hall - 305 N. Center Street
  - Mary Branch Residence Hall 300 Henry Street
- **⊉ ☆ 3**4 Brock Commons - 304 Henry Street
- 🛱 34A Frank E. Brown Fountain Plaza - 300 Henry Street
- ☆ 35 Estes Dining Hall - 306 Henry Street
- **☆** 36 McGraw-Page Library - 305 Henry Street
- John B. Werner Pavilion 305 Henry Street 🛱 36A **☆** 36B
- James T. Butler Pavilion 305 Henry Street **☆** 36C Higgins Academic Center/The Communication Center - 305 Henry Street
- **☆** 37 Fox Hall - 200 Caroline Street
- Coplev Science Center 304 Caroline Street **X 38**
- Macon F. Brock Jr. Hall 304 Caroline Street **☆** 39
- **☆ 40** Keeble Observatory - 207 E. Patrick Street
- Halev Hall 205 E. Patrick Street **☆** 41
- **\* 42** Birdsong Townhouse – 200-A E. Patrick Street
- **★** 43 Clements Townhouse – 200-B E. Patrick Street
- Asian Studies 202 E. Patrick Street **☆ 44**
- ☆ 45 Communication Studies/Stinger Radio (Neville House) 204 E. Patrick Street

Admissions - 114 College Avenue • Ashland, VA 23005-5505

- Counseling Center (Pannill House) 206 E. Patrick Street ±2 46
- ★ 47 Delta Zeta House – 100 E. Patrick Street
- **★** 48 Flippo Townhouse – 405-B Henry Street
- ★ 49 Cochrane Townhouse - 405-A Henry Street
- **★** 50 Student Apartments - 5&6 413 Henry Street
- **★** 51 Student Apartments - 1&2 417 Henry Street
- ★ 52 Starr Residence Hall - 403 Henry Street
- Irby Residence Hall 407 Henry Street \* 53
- Jones Residence Hall 409 Henry Street \* 54
- Olin Residence Hall 415 Henry Street 55 \*
- Smith Residence Hall 419 Henry Street \* 56
- Garland Residence Hall 421 Henry Street ★ 57
- Bennett Residence Hall 423 Henry Street **★** 58
- Practice Field-Blincoe Field 422 Henry Street ☆ 59
- Hugh F. Stephens Field at Estes Park 505 N. Center Street ☆ 60
- Andrews Hall 420 Henry Street ★ 61
- Birdsong Hall 106 E. Patrick Street ★ 62
- ☆ 63 Day Football/Lacrosse - 108 E. Patrick Street
- ☆ 64 Athletic Annex - 107 E. Patrick Street
- ☆ 65 Crenshaw and Alumni Gyms - 103 E. Patrick Street
- ☆ 66 Brock Sports and Recreation Center - 313 N. Center Street
- ☆ 67 Business/Treasurer's Office - 310 N. Center Street
- ★ 68 Special Interest Housing - 312 N. Center Street
- ☆ 69 Staff Housing - 5 Houses - 115, 117, 119, 121, 125 Mullen Drive
- ☆ 70 Field Hockey (Nunnally Field) - 109 W. Patrick Street
- ☆ 71 Soccer/Lacrosse Field - 109 W. Patrick Street
- **★** 72 Kappa Sigma House - 314 N. Center Street
- **★** 73 Special Interest Housing – 320 N. Center Street
- ☆ 74 Restrooms - 109 W. Patrick Street
- 75 Softball Field - 109 W. Patrick Street ☆
- ±, 76 Staff Housing - Athletic Coaches - 504 N. Center Street
- **☆** 77 Staff Housing - 504-A N. Center Street
- Information Technology Services (ITS) 302 England Street, **2** 78 Suite 3
- ☆ 79 Men's Volleyball Office – 2nd Floor, 214 England Street
- Secondary and Exceptional Education 203 Caroline Street 26 <del>2</del>5 Brian Wesley Moores Native Plant Garden - 510 Henry Street 81
- Payne Hall (Nursing and General Academics) ☆ 82 - 204 Caroline Street
- 3 Duke Hall (Athletics & Physician Assistant Studies) - 319 N. Center Street

## Parking (V - Visitor Parking)

• H

• 1

• L

• M

N

• •

• P

• Q

• R

• S

• T

κ

Tennis Court Parking Lot (V) - 112 Henry Clay Road Δ

Bennett Parking Lot - 423 Henry Street

Andrews Parking Lot - 420 Henry Street

**Conrad Parking Lot** – 307 N. Center Street

Visitor Parking Lot (V) - 203 Caroline Street

ITS Parking Lot - 302 England Street

Fox Parking Lot - 201 Caroline Street

- B Physical Plant Parking Lot (V) – 115 N. Railroad Ave
- Welcome Center Parking Lot (V) 300 England Street • C
- Old Chapel Parking Lot/Admissions Visitor Parking • D Lot (V) – 110 College Avenue
  - Blackwell Auditorium Parking Lot (V) 205 Henry Street
- F Day Field Parking Lot (V) – 100 E. Patrick Street • F

North Brock Parking Lot (V) - 400 N. Center Street

Athletic Fields Parking Lot - 109 W. Patrick Street

South Brock Parking Lot - 309 N. Center Street

West Patrick Parking Lot (V) - 104 W. Patrick Street

296 N. Center Street Parking Lot - 296 N. Center Street

General - 204 Henry Street • Ashland, VA 23005-5505

Center Street Parking Lot (V) - 500 N. Center Street

Old Tennis Court Parking Lot - 100 W. Patrick Street

• G **Jones Parking Lot** – 409 Henry Street